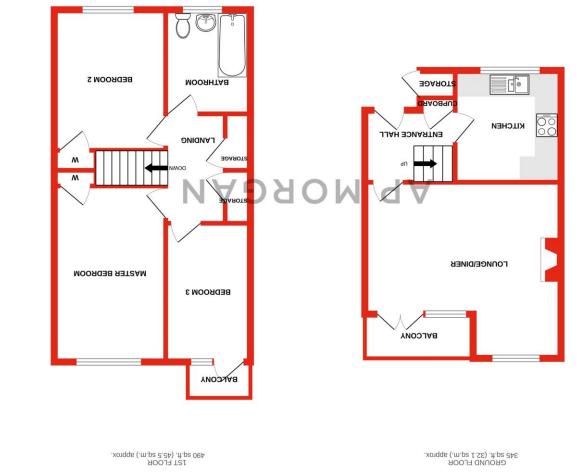

### **Description:**

Available from now, this upper floor maisonette has accommodation comprising:

First floor: Entrance hall, lounge/dining room, balcony, convenient sized kitchen with space for cooker/appliances. Second floor: Landing, two double bedrooms, single bedroom, bathroom with WC, wash hand basin and bath. On road parking can be found at the rear of the property subject to availability.

## **Details:**

**Entrance Hall** 

**Kitchen** 9'5" x 8'11" (2.87m x 2.72m)

Lounge/ Diner 14'8" x 16'6" (4.47m x 5.03m)

Balcony

**First Floor Landing** 

Master Bedroom 14'9" x 9'1" (4.5m x 2.77m)

Bedroom Two 11'10" x 9' (3.6m x 2.74m)

Bedroom Three 11'8" x 7'2" (3.56m x 2.18m)

Bathroom 8'9" x 7'3" (2.67m x 2.2m)

EPC Rating: D Council Tax Band: A (tbc by solicitors). Tenure: To be advised (tbc by solicitors).

For more information or to arrange a viewing, please call us on 0121 827 6827.

as to their operability or efficiency can be given Made with Metropix ©2024

.xorqqs (.m.pa 8.77) .ft.pa 858 : A39A 90014 JATOT

Whilst every attempt has been made to ensure the accuracy of the floorplan contained here, mer or doors, who and any other trains the approximative purposes only and should be used as sur ornisation or mis-statement. This plan is to instratively purposes only and should be used as sur orospective purchaser. The services, systems and appliances shown have not been tested and n orospective purchaser.