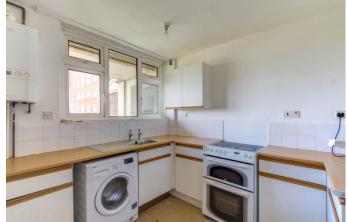

#### Features:

- Upper floor maisonette
- Three bedrooms
- Lounge/diner with balcony
- Convenient sized kitchen
- Family bathroom
- Built in storage space
- On road parking
- EPC- D

### **Description:**

Available from now, this upper floor maisonette has accommodation comprising:

First floor: Entrance hall, lounge/dining room, balcony, convenient sized kitchen with space for cooker/appliances. Second floor: Landing, two double bedrooms, single bedroom, bathroom with WC, wash hand basin and bath. On road parking can be found at the rear of the property subject to availability.

## **Details:**

**Entrance Hall** 

**Kitchen** 9'5" x 8'11" (2.87m x 2.72m)

Lounge/ Diner 14'8" x 16'6" (4.47m x 5.03m)

Balcony

**First Floor Landing** 

Master Bedroom 14'9" x 9'1" (4.5m x 2.77m)

Bedroom Two 11'10" x 9' (3.6m x 2.74m)