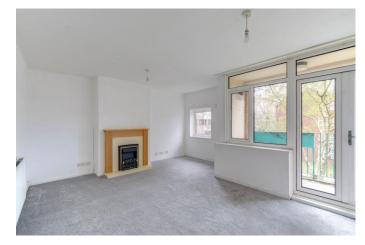

#### Features:

- Upper floor maisonette
- Three bedrooms
- Lounge/diner with balcony
- Convenient sized kitchen
- Family bathroom
- Built in storage space
- On road parking
- EPC- D

### **Description:**

Available from now, this upper floor maisonette has accommodation comprising:

First floor: Entrance hall, lounge/dining room, balcony, convenient sized kitchen with space for cooker/appliances. Second floor: Landing, two double bedrooms, single bedroom, bathroom with WC, wash hand basin and bath. On road parking can be found at the rear of the property subject to availability.

## **Details:**

**Entrance Hall** 

**Kitchen** 9'5" x 8'11" (2.87m x 2.72m)

Lounge/ Diner 14'8" x 16'6" (4.47m x 5.03m)

Balcony

**First Floor Landing** 

Master Bedroom 14'9" x 9'1" (4.5m x 2.77m)

Bedroom Two 11'10" x 9' (3.6m x 2.74m)