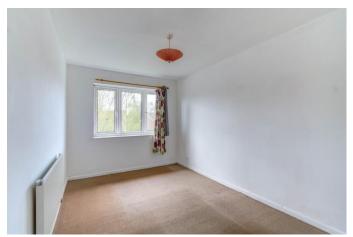

#### Features:

- Upper floor maisonette
- Three bedrooms
- Lounge/diner with balcony
- Convenient sized kitchen
- Family bathroom
- Built in storage space
- On road parking
- EPC- D

### **Description:**

Available from now, this upper floor maisonette has accommodation comprising:

First floor: Entrance hall, lounge/dining room, balcony, convenient sized kitchen with space for cooker/appliances. Second floor: Landing, two double bedrooms, single bedroom, bathroom with WC, wash hand basin and bath. On road parking can be found at the rear of the property subject to availability.

## **Details:**

**Entrance Hall** 

**Kitchen** 9'5" x 8'11" (2.87m x 2.72m)

Lounge/ Diner 14'8" x 16'6" (4.47m x 5.03m)

Balcony

**First Floor Landing** 

Master Bedroom 14'9" x 9'1" (4.5m x 2.77m)

Bedroom Two 11'10" x 9' (3.6m x 2.74m)